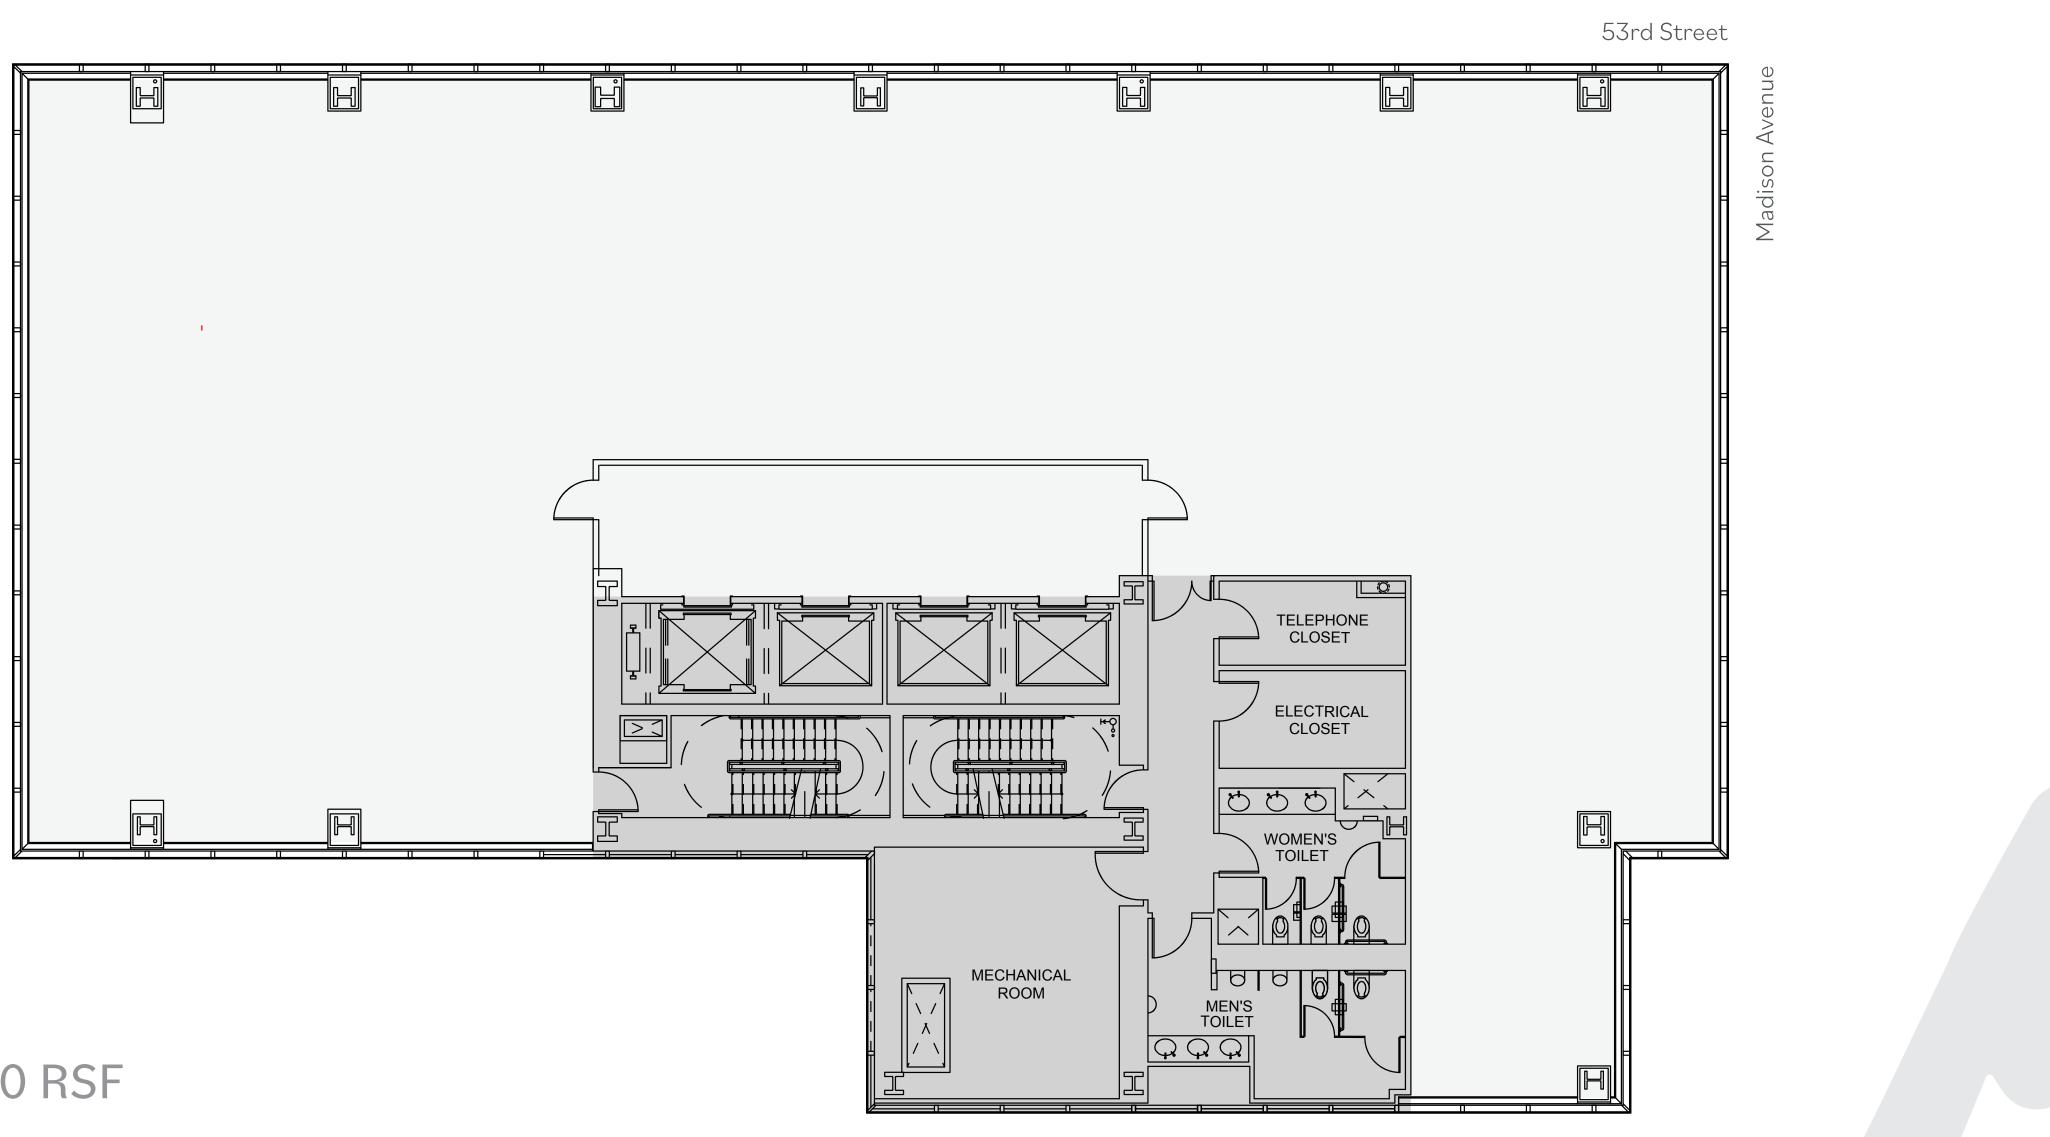

## 11,500 RSF CORE&SHELL Column-free Luxury

Architects: SLCE Architects, Moed de Armas & Shannon Architects

Full floors of 11,500 RSF and divided floor opportunities of 5,750 RSF

Floor-by-floor DX units for efficient

Floor-to-ceiling windows

overtime HVAC

Column-free, efficient floor plates

13'6" slab heights, 10' finished ceilings

Newly designed lobby level

The Loft - Newly designed 6th Floor with multiple collaboration spaces

The Studio - Reappointed fitness center with new equipment, reception and locker facilities