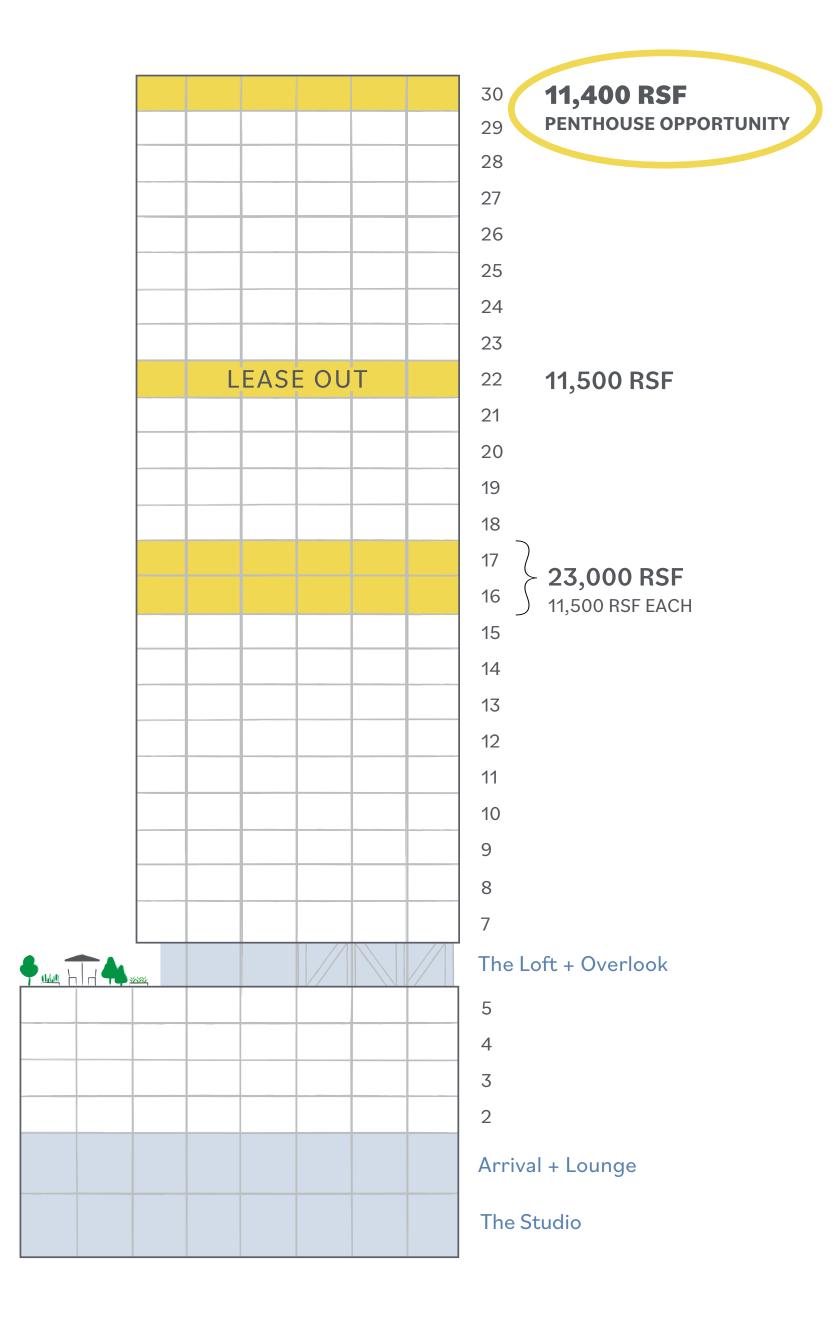

# QUIET LUXURY SPEAKS VOLUMES

Available Floors

## CURRENT AVAILABILITY

Individual requirements are satisfied by flexible single and multi-floor tower availabilities, as well as a prestigous Penthouse opportunity.

- Column-free
- 13'6" slab heights
- Floor-to-ceiling windows
- 10' finished ceilings
- Floor-by-floor DX units