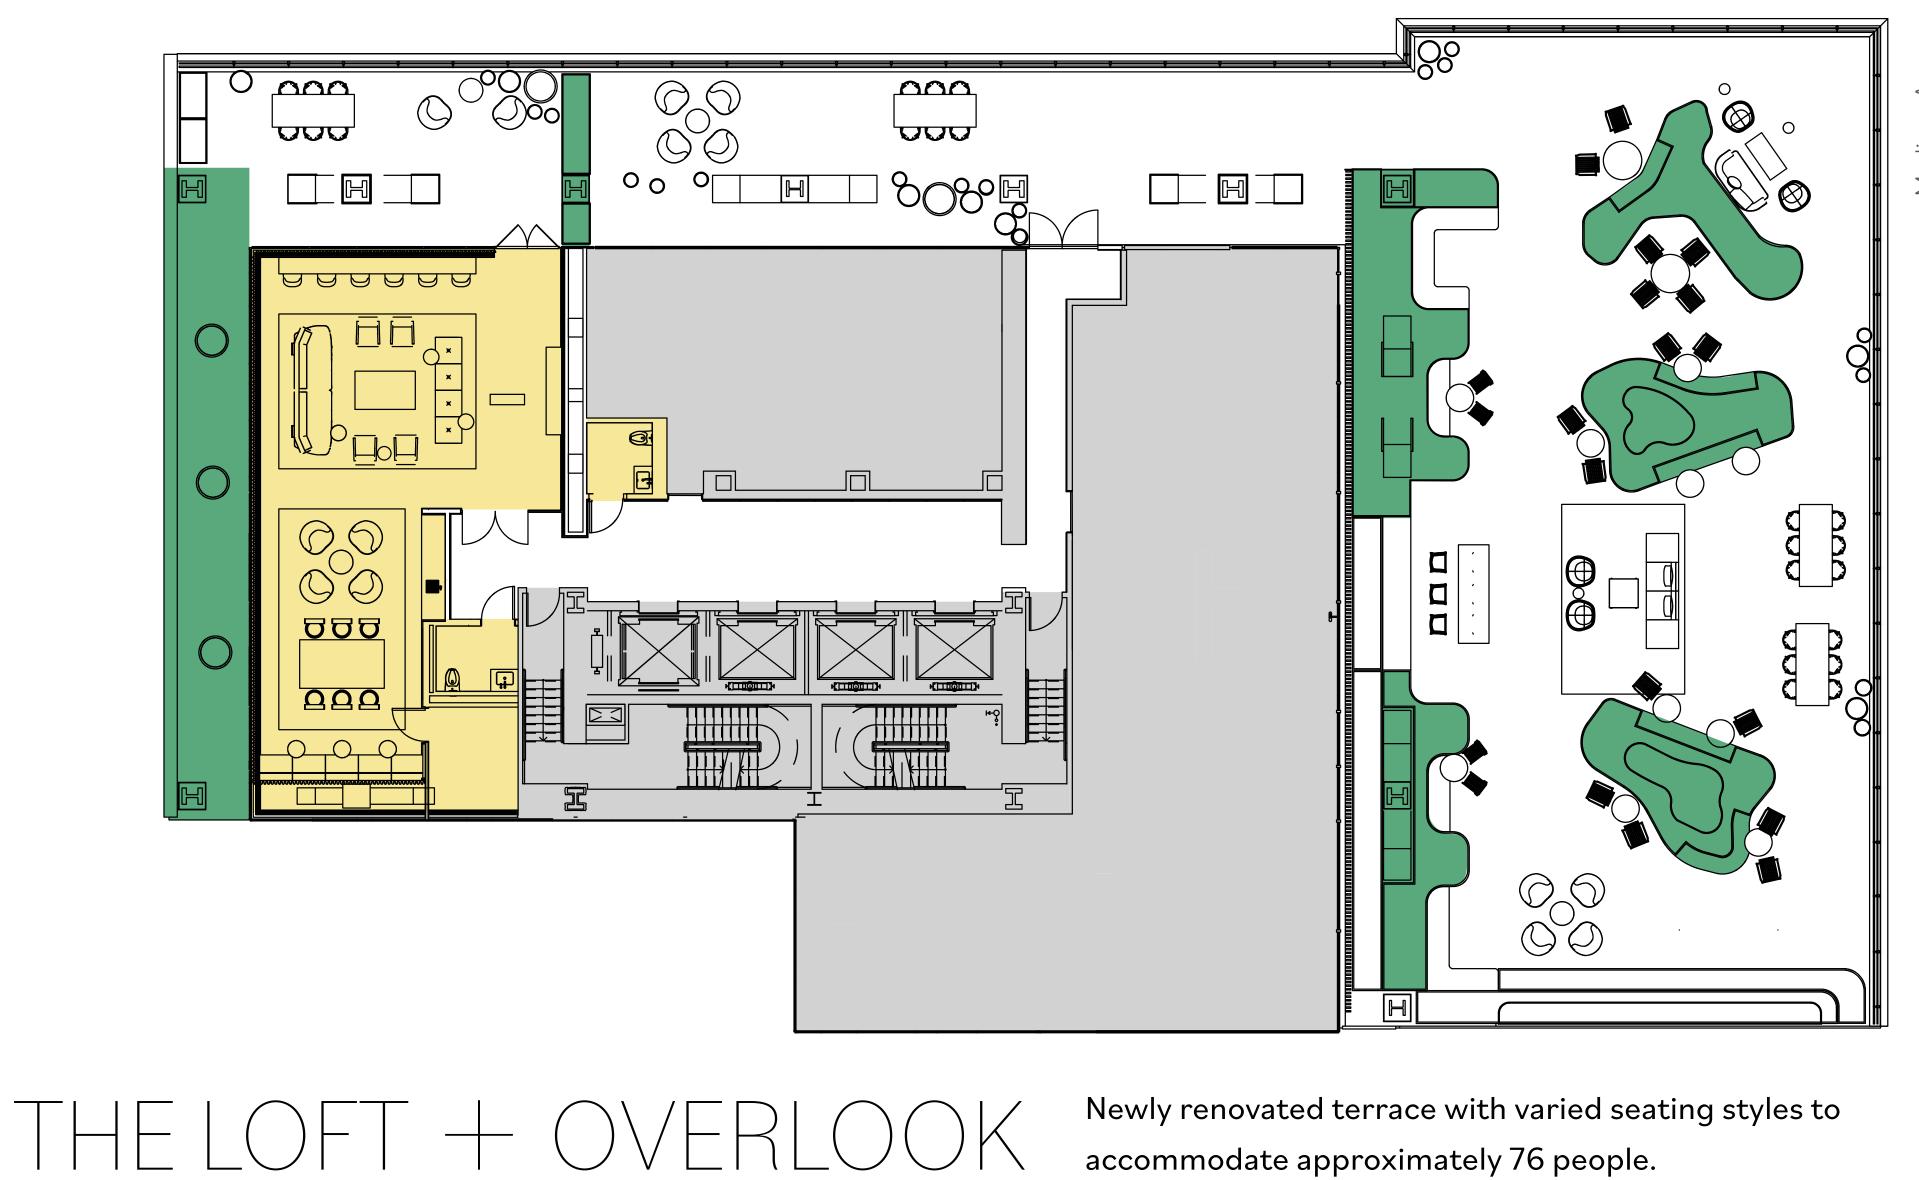

THE OVERLOOK

Sweeping Midtown vistas are complemented by a commanding architectural truss providing additional inspiration or simply a mid-day respite. Lushly planted and newly reimagined with with plenty of space to host a catered event with a bar set up.

accommodate approximately 76 people.

Madison Avenue

53rd Street