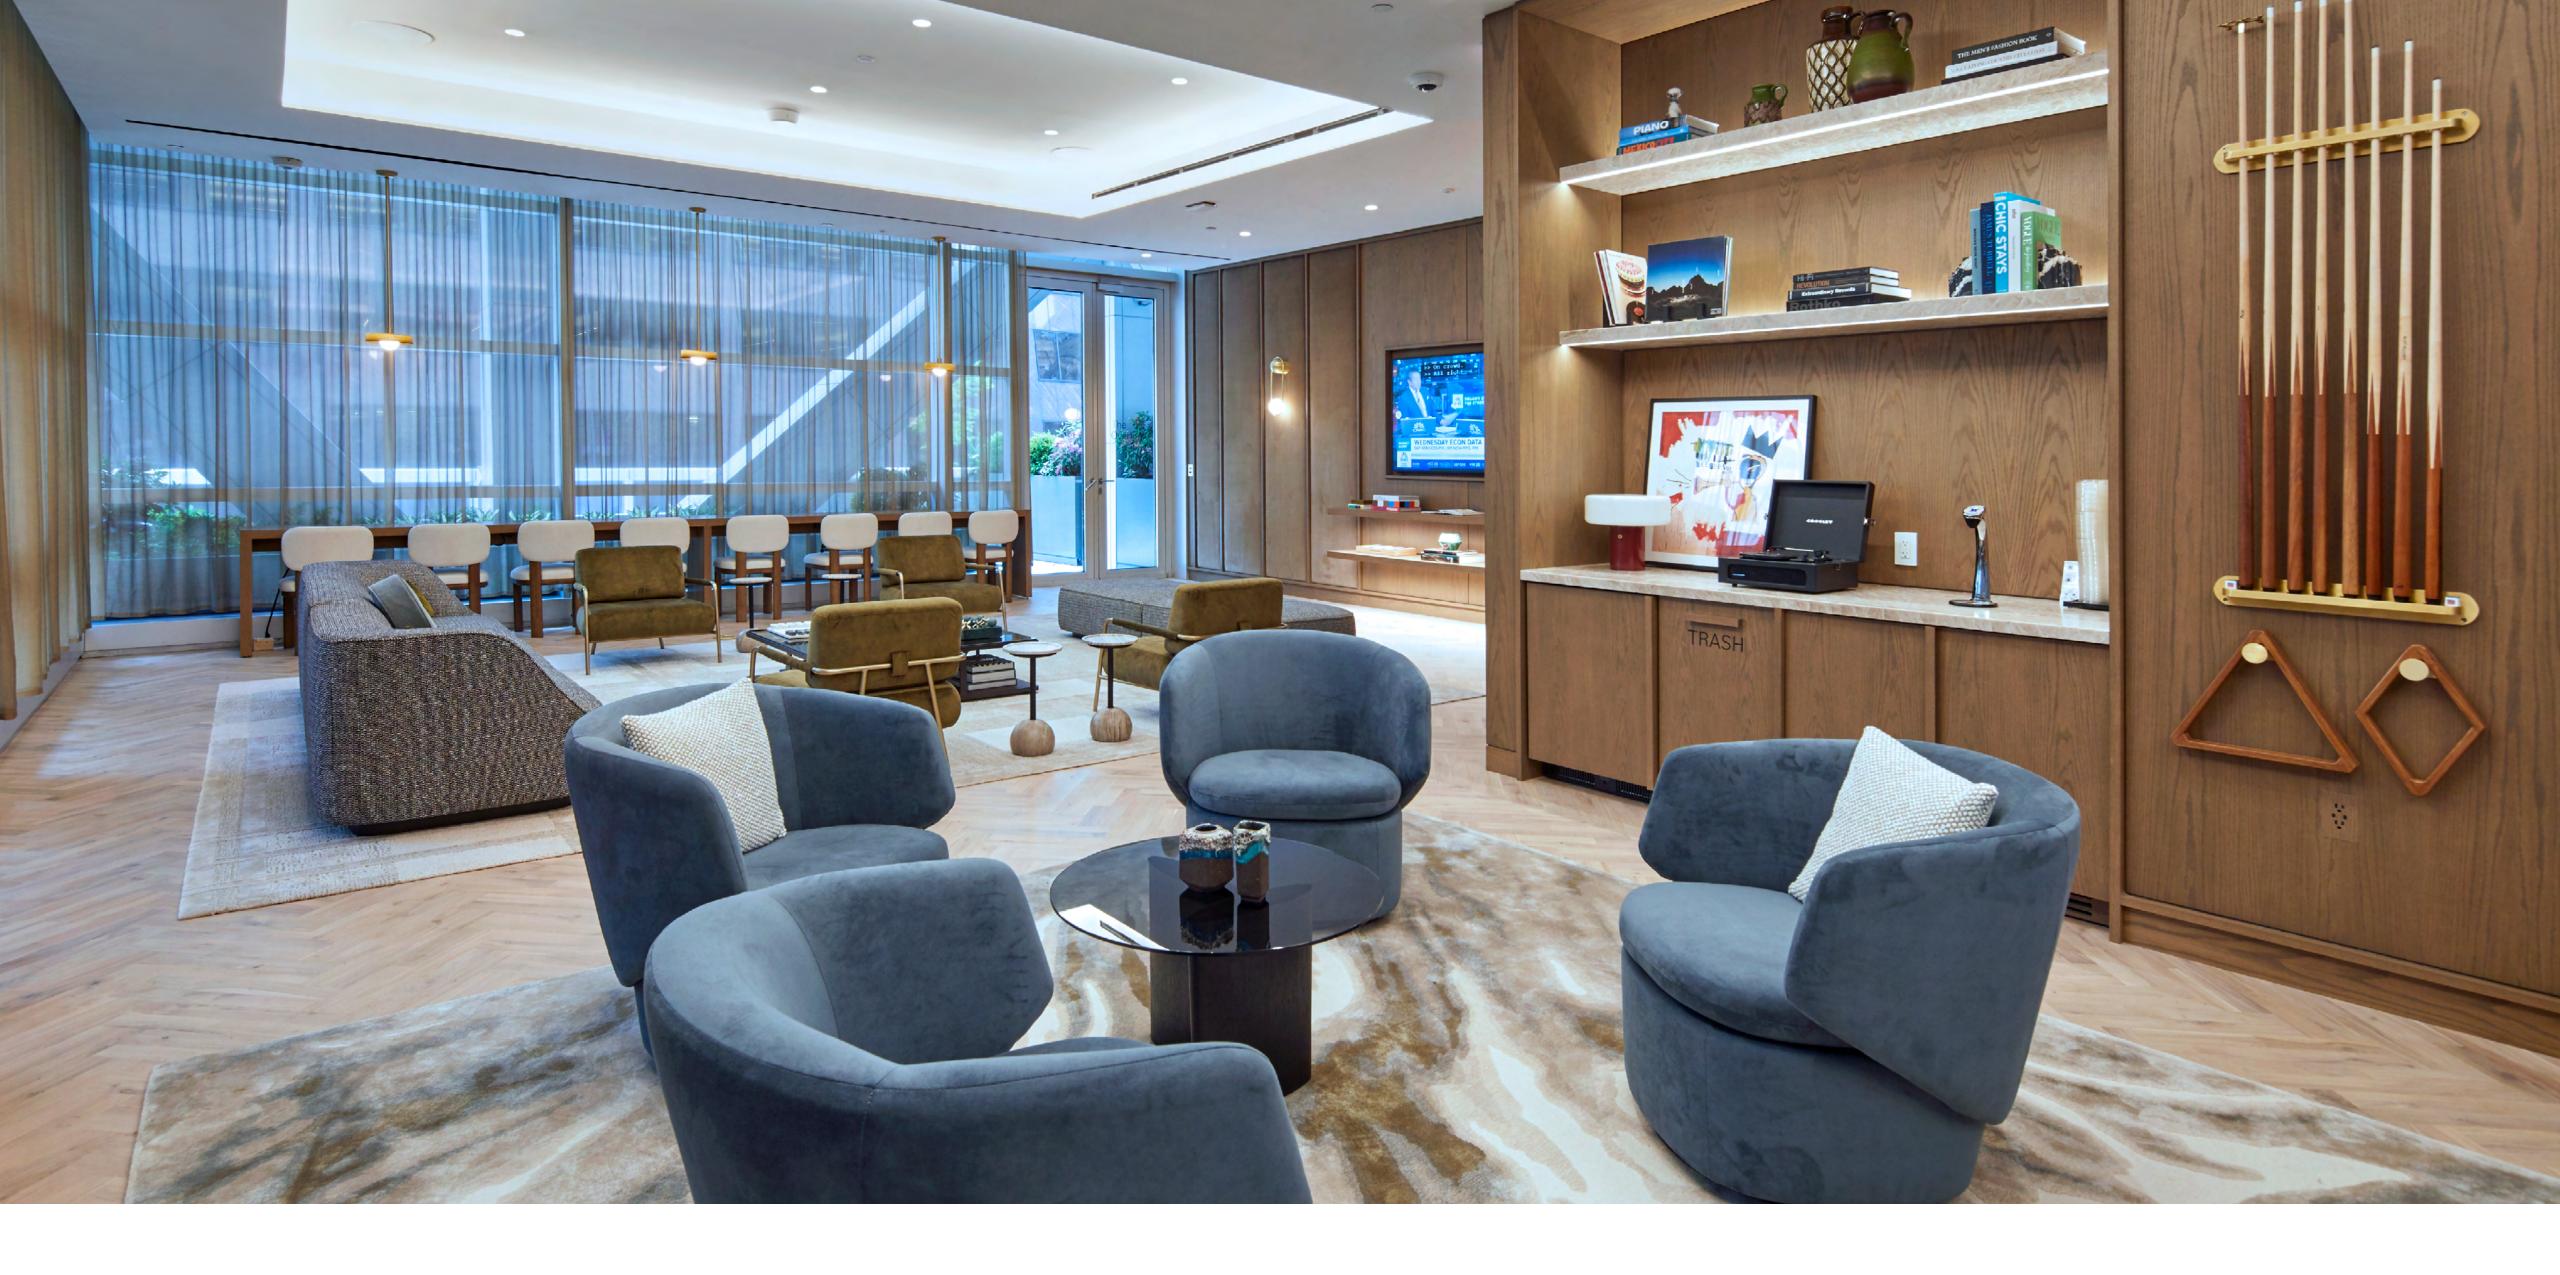

## THE LOUNGE

Warm and modern furnishings ensure comfort and ignite productivity. Comfortable communal seating, small group conferencing, and individual areas each cater to every need.

### THE LOUNGE

Coffee bar, co-working area, and private board room for 20 people.

THE LOFT

A living room atmosphere infuses this sixth-floor loft providing additional space for collaboration or solitude – indoors or on the adjoining roof terrace.