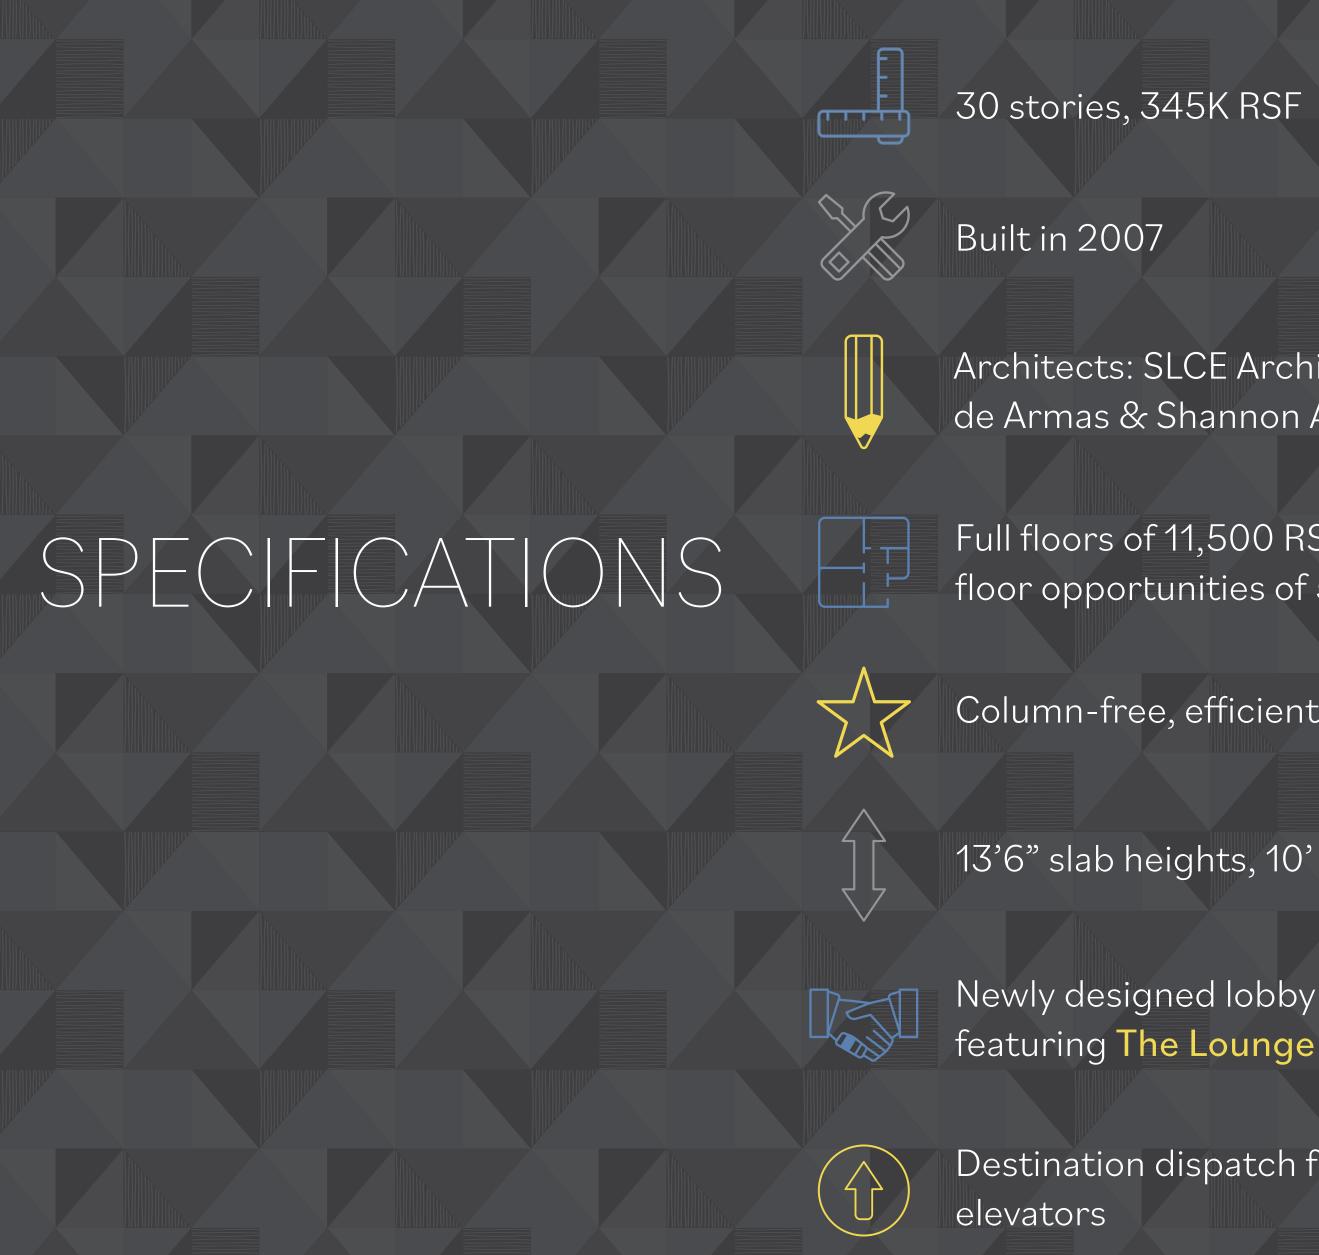

Architects: SLCE Architects, Moed de Armas & Shannon Architects

Full floors of 11,500 RSF and divided floor opportunities of 5,750 RSF

Floor-by-floor DX units for efficient

Floor-to-ceiling windows

overtime HVAC

Column-free, efficient floor plates

13'6" slab heights, 10' finished ceilings

Newly designed lobby level

The Loft - Newly designed 6th Floor with multiple collaboration spaces

The Studio - Reappointed fitness center with new equipment, reception and locker facilities

Destination dispatch feature for

LEED Gold Core and Shell