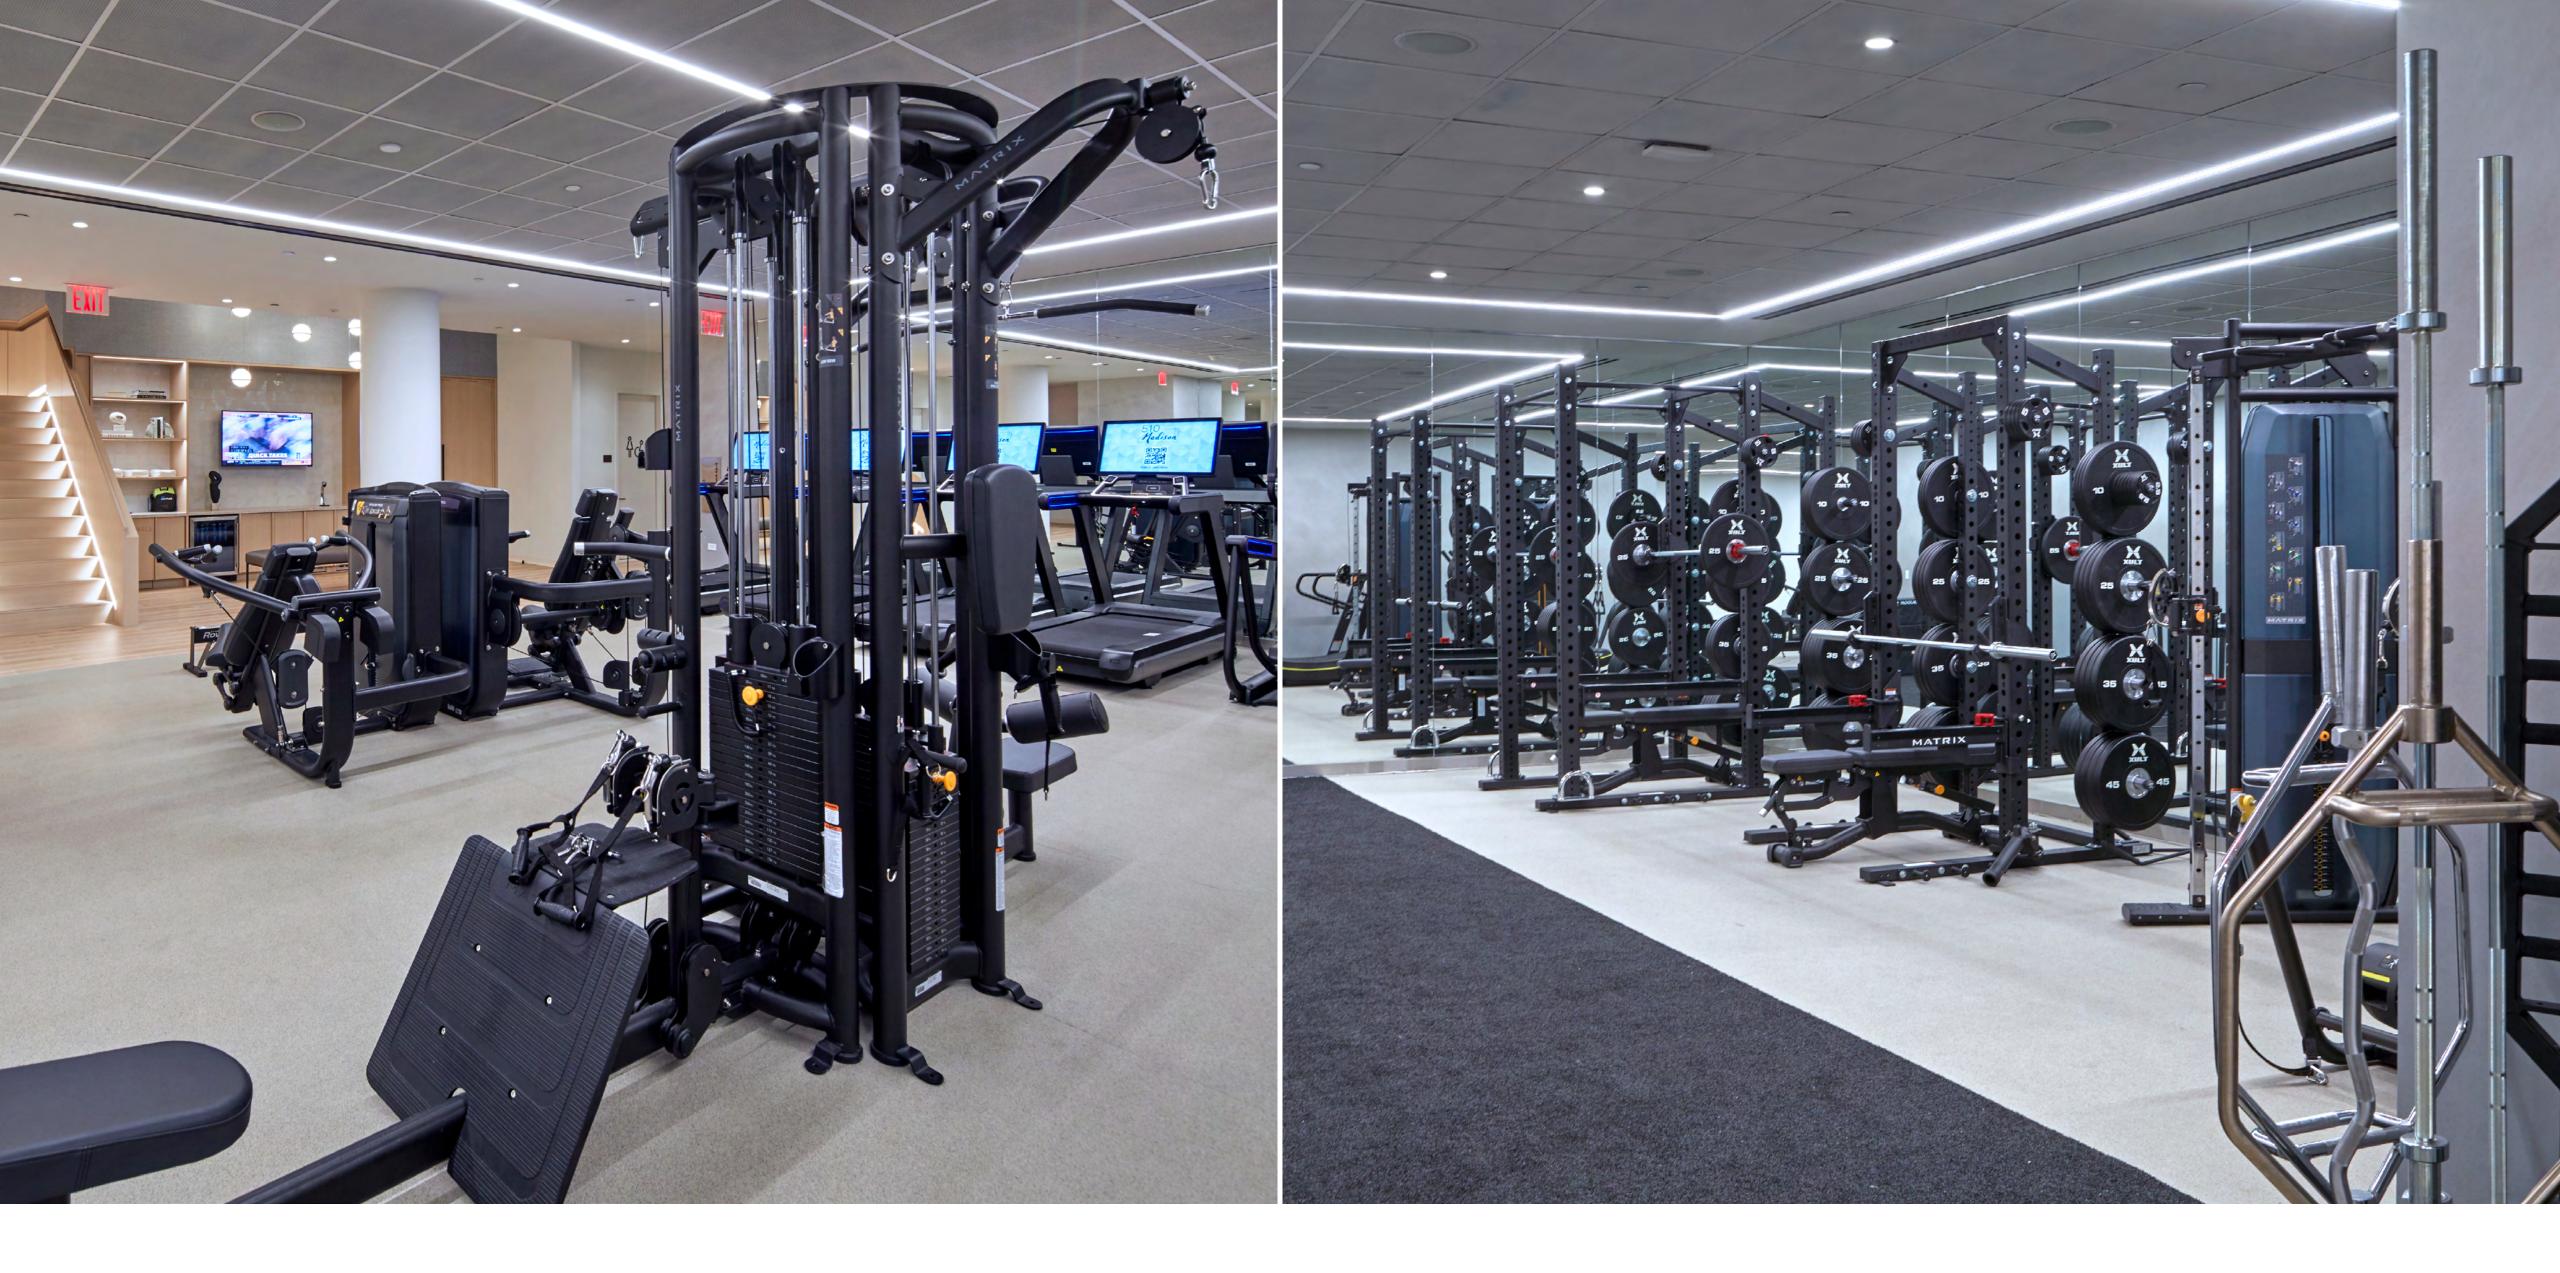

## THE STUDIO

The newly revitalized fitness center with personal training services and locker facilities features a full complement of core, strength, and cardio equipment.

## THE STUDIO

Column-free, efficient floor plates

13'6" slab heights, 10' finished ceilings

Newly designed lobby level

The Loft - Newly designed 6th Floor with multiple collaboration spaces

The Studio - Reappointed fitness center with new equipment, reception and locker facilities