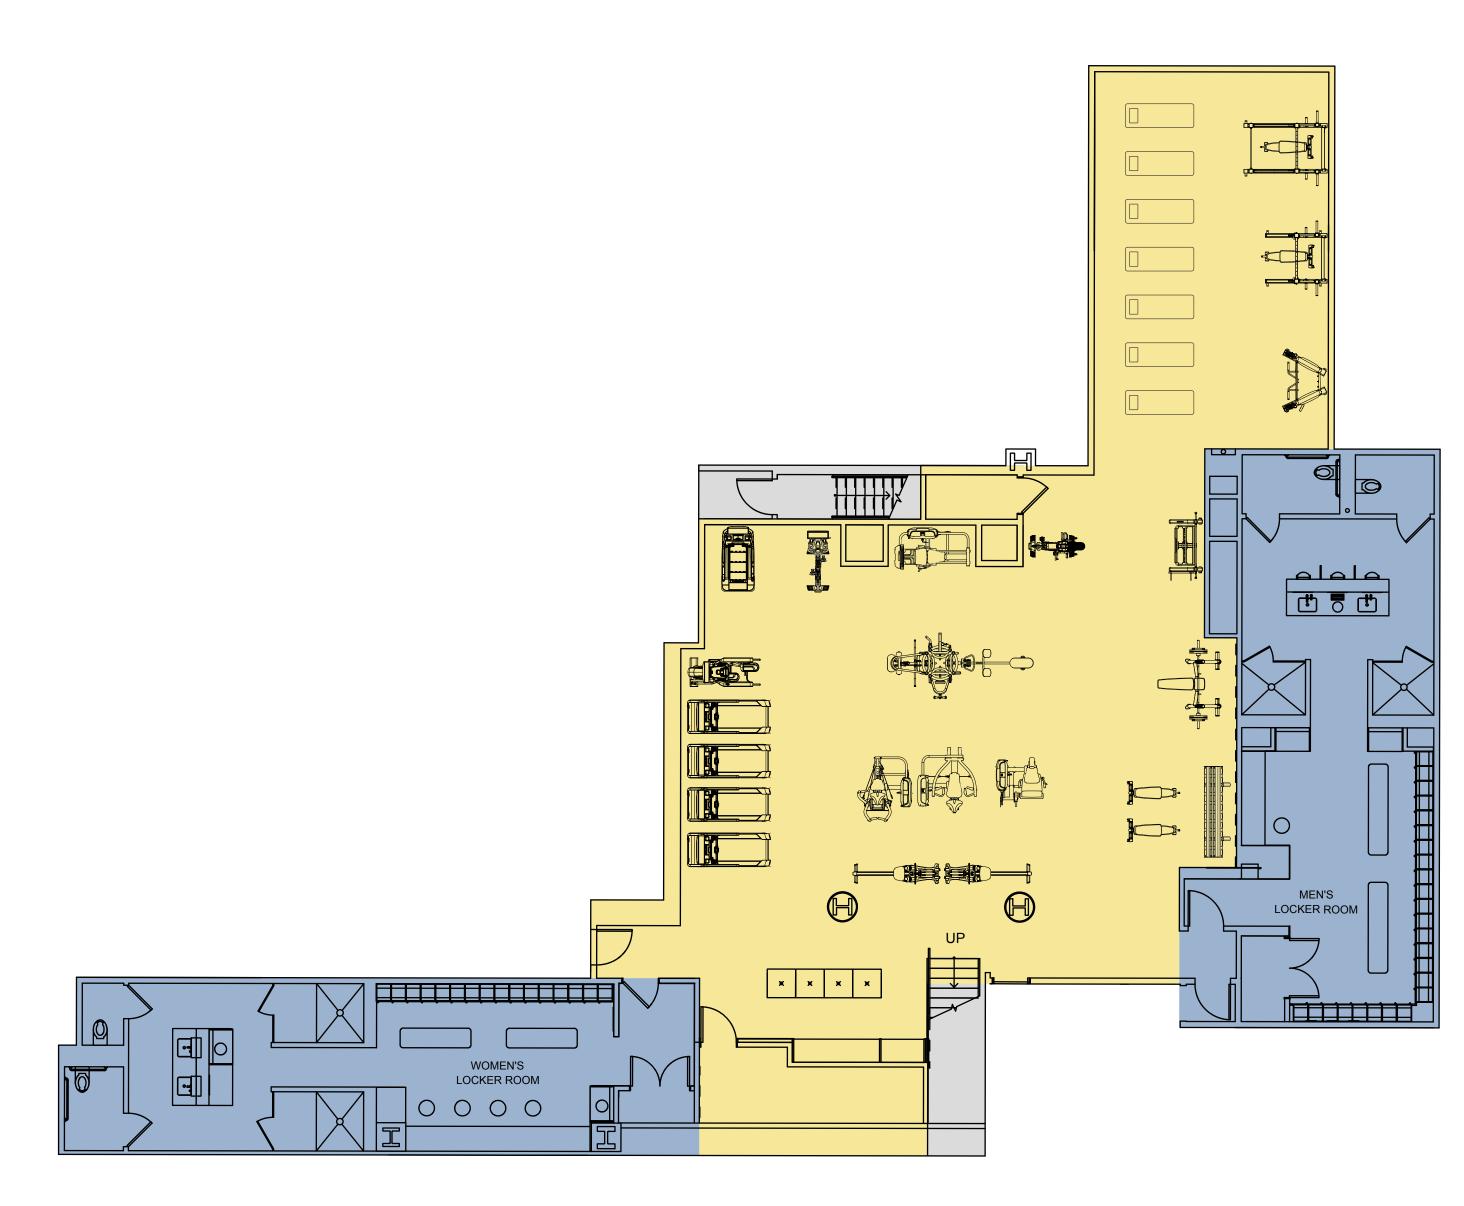

## THE STUDIO

The newly revitalized fitness center with personal training services and locker facilities features a full complement of core, strength, and cardio equipment.

Column-free, efficient floor plates

13'6" slab heights, 10' finished ceilings

Newly designed lobby level

The Loft - Newly designed 6th Floor with multiple collaboration spaces

The Studio - Reappointed fitness center with new equipment, reception and locker facilities