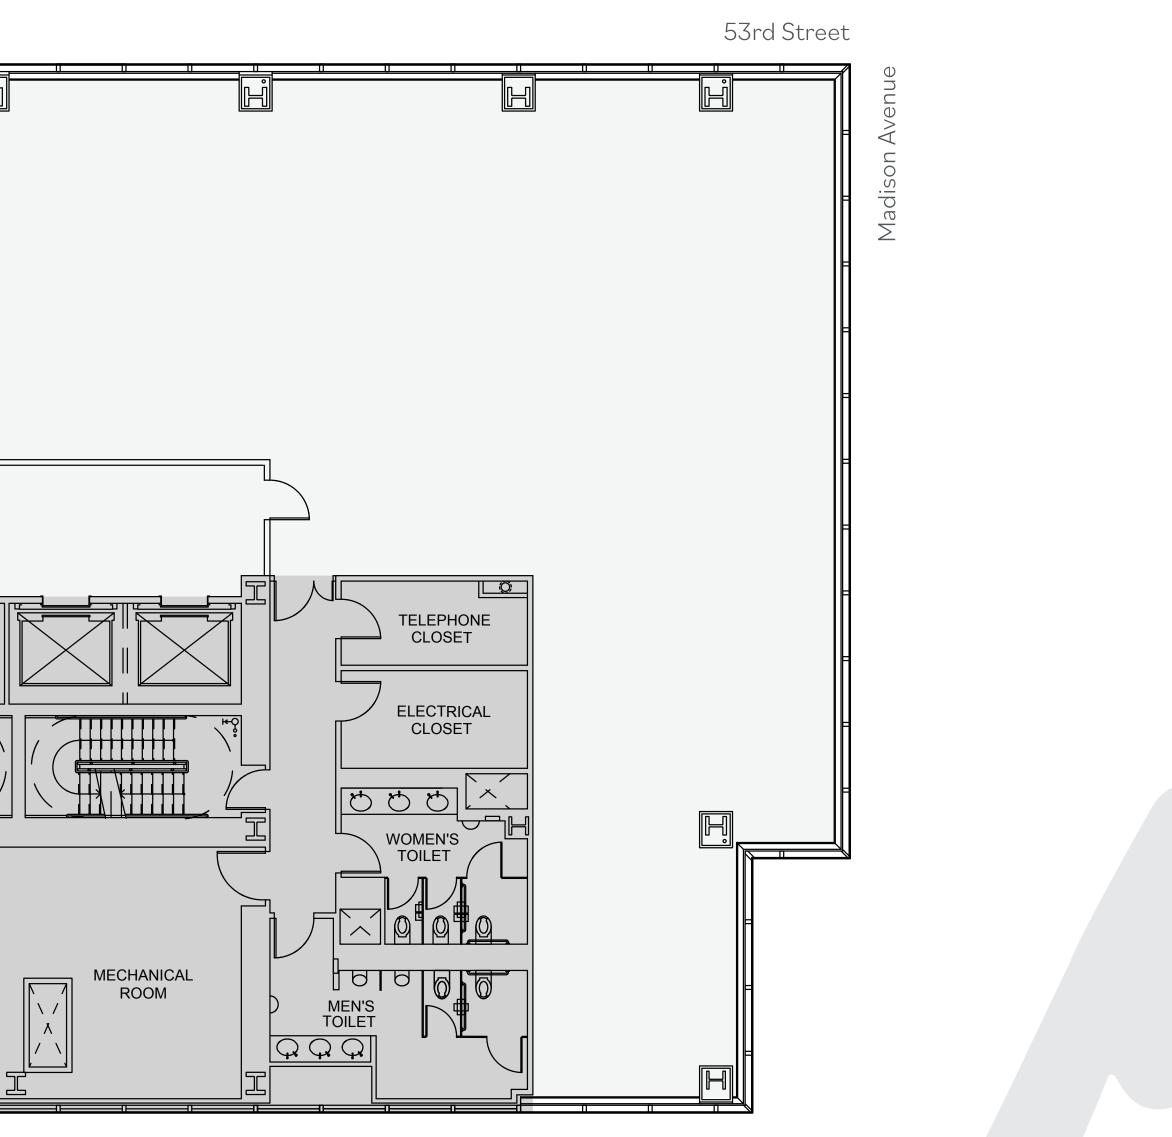

## CURRENT AVAILABILITY

Individual requirements are satisfied by flexible single and multi-floor tower availabilities, as well as a prestigous Penthouse opportunity.

- Column-free
- 13'6" slab heights
- Floor-to-ceiling windows
- 10' finished ceilings
- Floor-by-floor DX units

#### 53rd Street