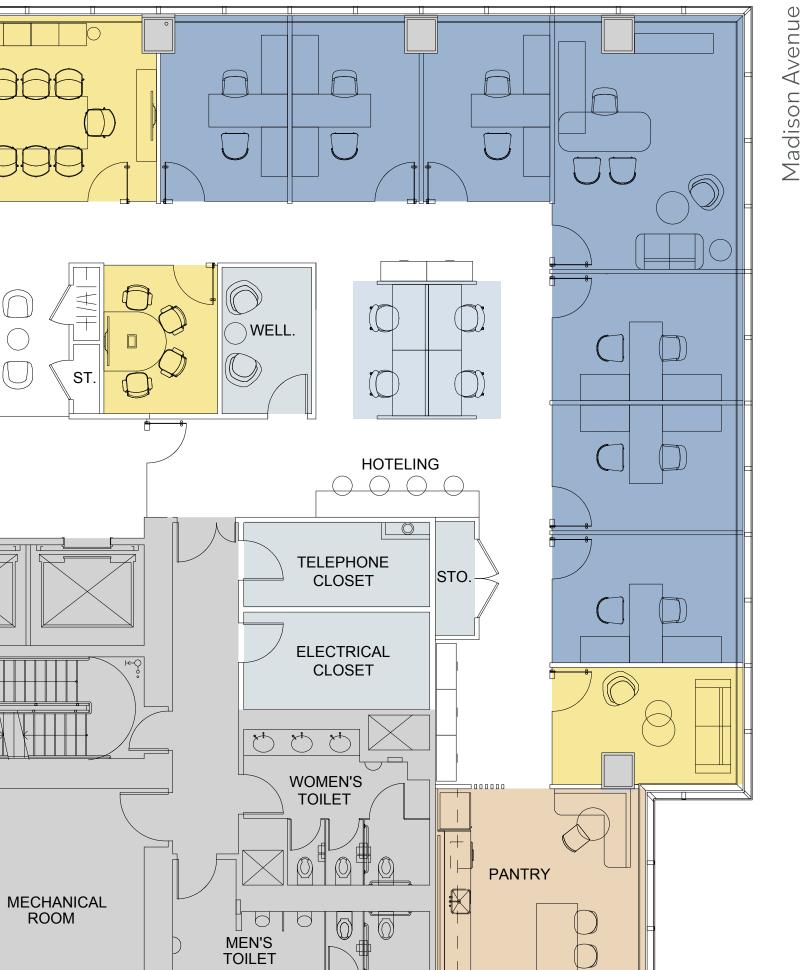

## 11,500 RSF CORE&SHELL Column-free Luxury

### 11,500 RSF OFFICE INTENSIVE

Architects: SLCE Architects, Moed de Armas & Shannon Architects

Full floors of 11,500 RSF and divided floor opportunities of 5,750 RSF

Floor-by-floor DX units for efficient

Floor-to-ceiling windows

overtime HVAC

Column-free, efficient floor plates

13'6" slab heights, 10' finished ceilings

Newly designed lobby level

The Loft - Newly designed 6th Floor with multiple collaboration spaces

The Studio - Reappointed fitness center with new equipment, reception and locker facilities