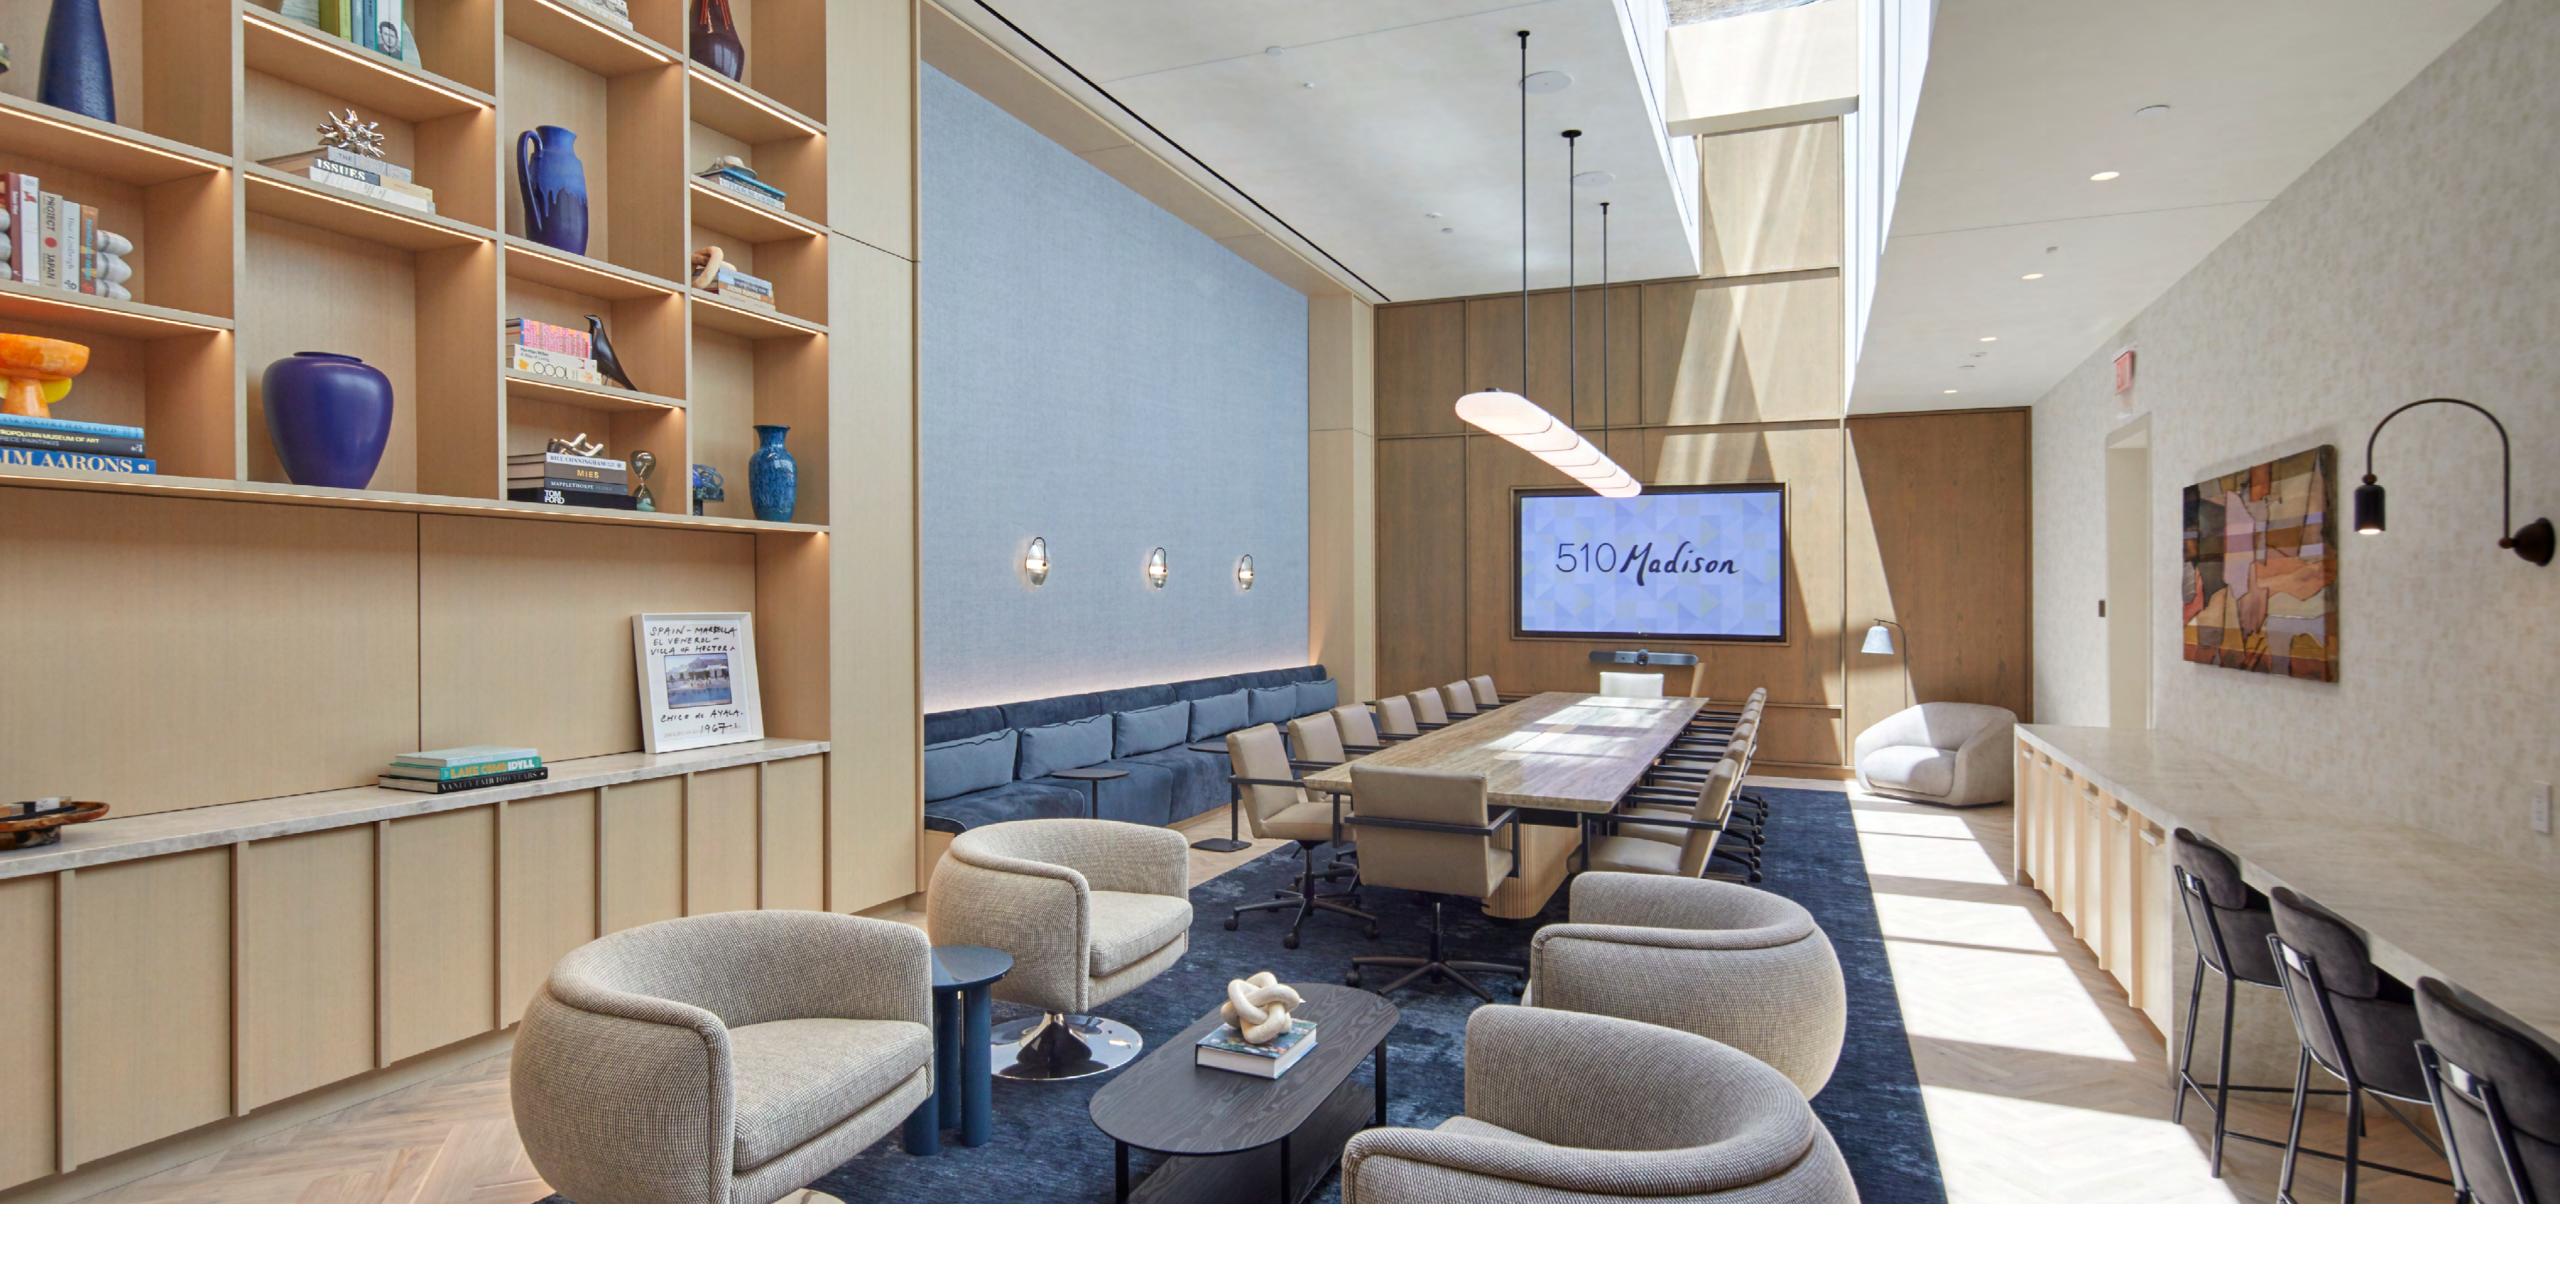

## THE LOUNGE

Warm and modern furnishings ensure comfort and ignite productivity. Comfortable communal seating, small group conferencing, and individual areas each cater to every need.

### THE LOUNGE

Coffee bar, co-working area, and private board room for 20 people.

THE LOFT

A living room atmosphere infuses this sixth-floor loft providing additional space for collaboration or solitude – indoors or on the adjoining roof terrace.