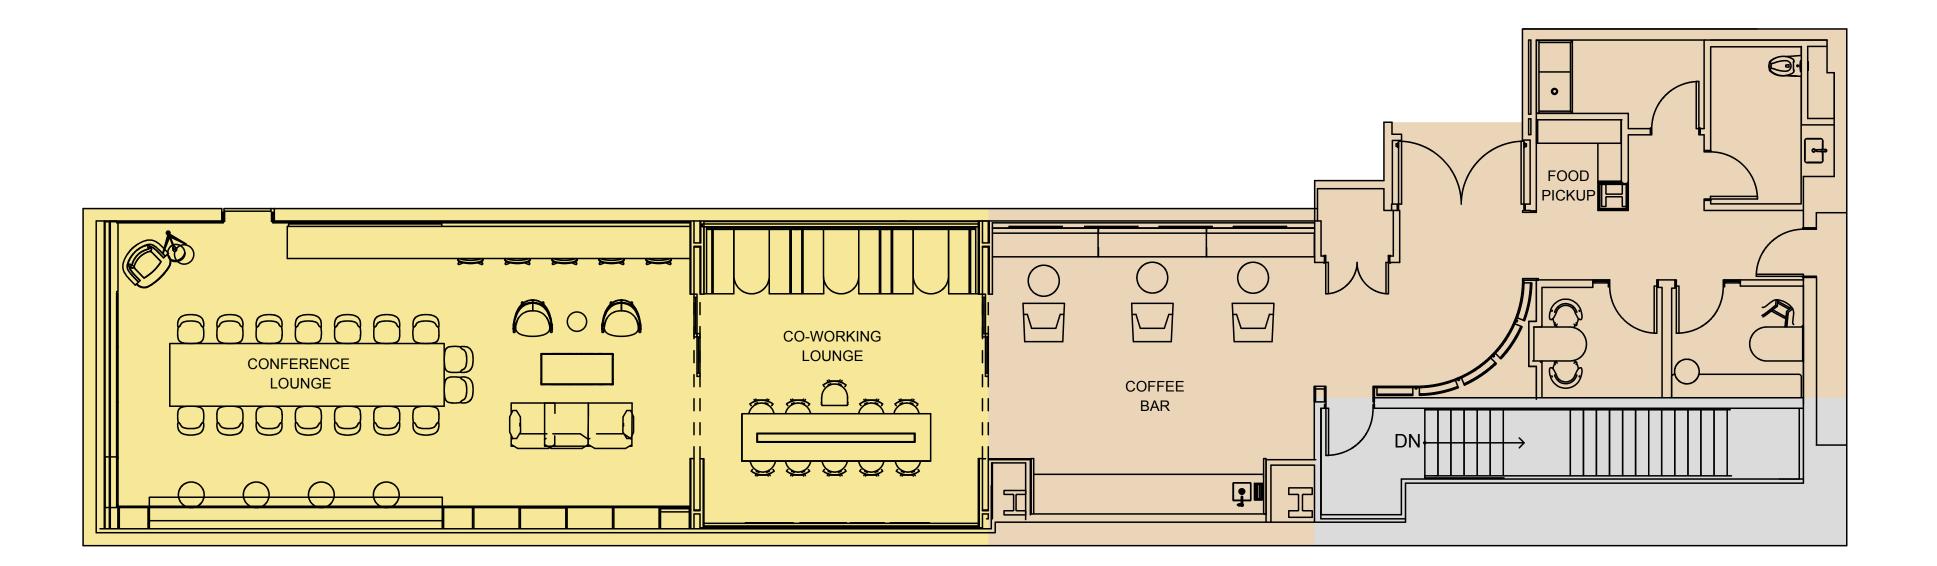

### THE LOUNGE

Coffee bar, co-working area, and private board room for 20 people.

THE LOFT

A living room atmosphere infuses this sixth-floor loft providing additional space for collaboration or solitude – indoors or on the adjoining roof terrace.