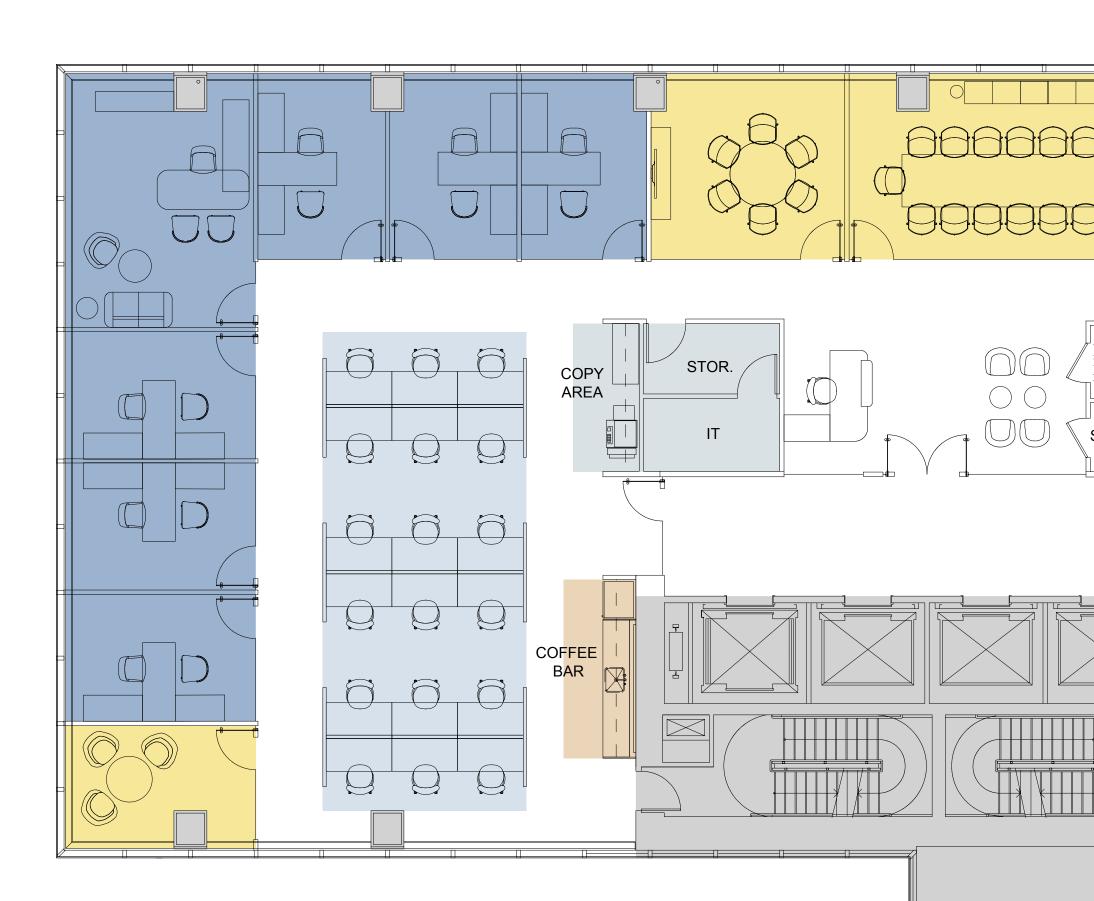

### 11,500 RSF OFFICE INTENSIVE

#### WORKSPACE SEATS

| Exec Office            | 2  |
|------------------------|----|
| Private Office         | 12 |
| Workstation (30"x5-6") | 22 |
| Reception              | 1  |
| Total Headcount        | 37 |

#### COLLABORATION SPACES

| Conference         | 2 |
|--------------------|---|
| Meeting            | 1 |
| Open Collaboration | 2 |

#### SUPPORT

| Pantry         | 1 |
|----------------|---|
| Coat Closet    | 1 |
| Copy Area      | 1 |
| IT             | 1 |
| Storage Closet | 3 |
| Wellness Room  | 1 |

### 888888 $\bigcirc$ 999999 8-8-8-8-8-8-8**e** COFFEE BAR RECEPTION 808080808080 <u>Anananananan</u> 919191919191

11,500 RSF

TRADING