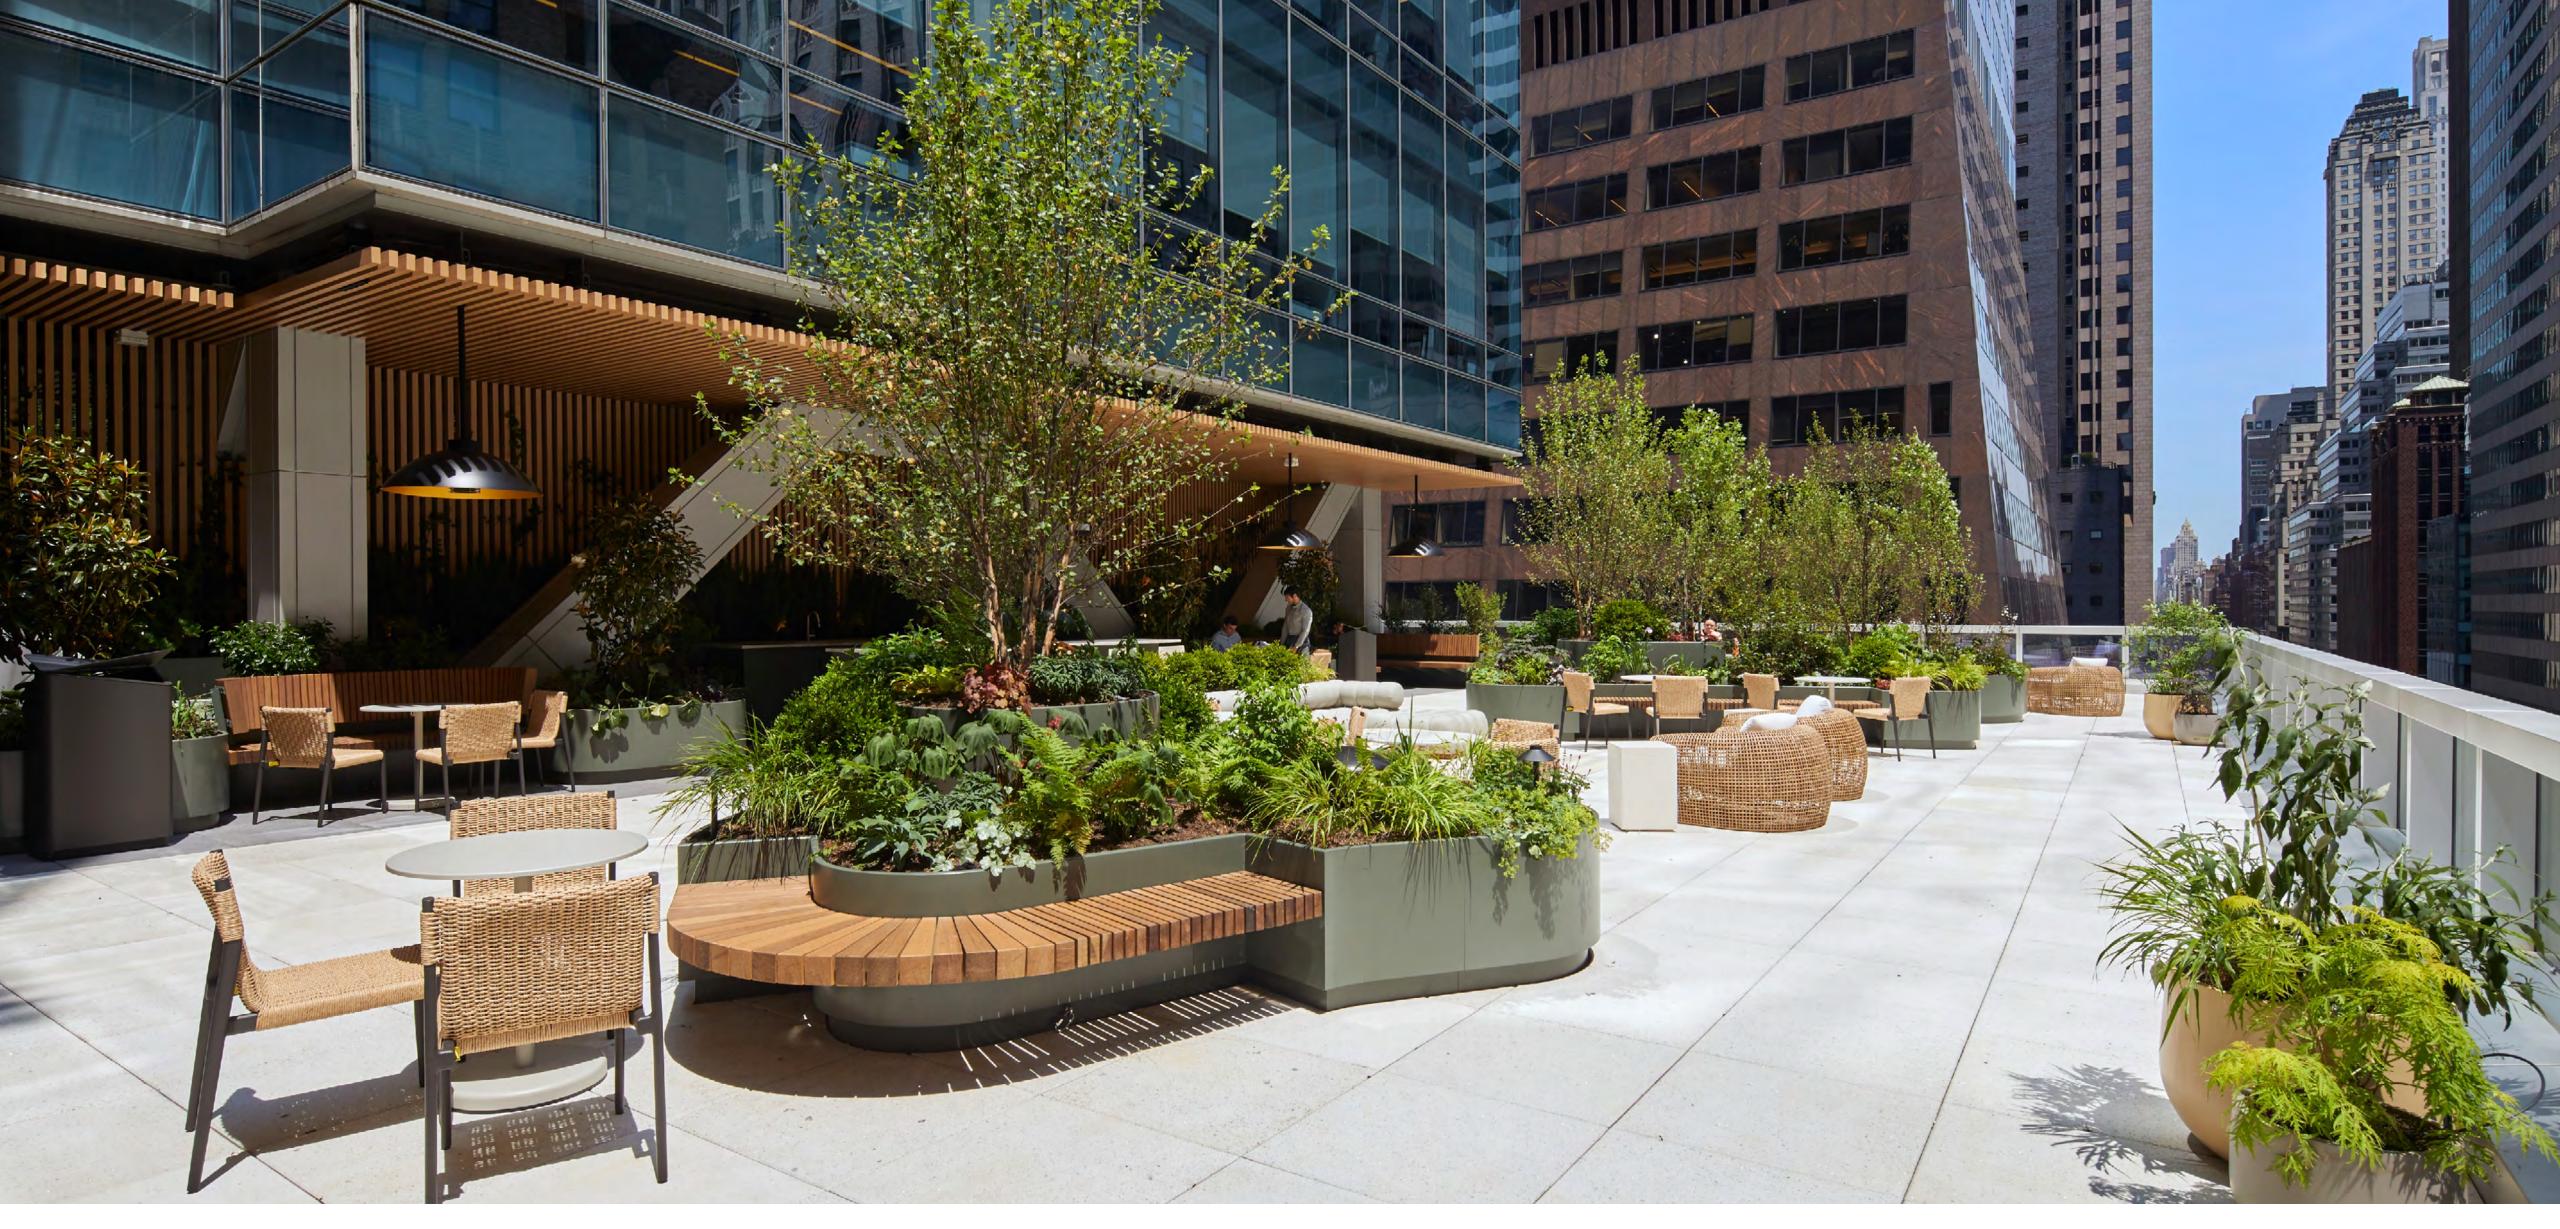

THE OVERLOOK

Sweeping Midtown vistas are complemented by a commanding architectural truss providing additional inspiration or simply a mid-day respite. Lushly planted and newly reimagined with with plenty of space to host a catered event with a bar set up.